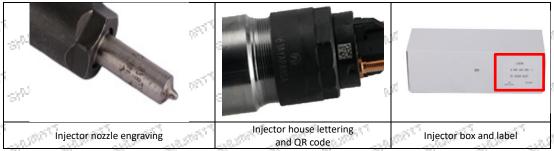

#### 1.7. 0445110083 Injector's Customized Service

(1) Injector's Customized Service: Meet the customized needs of OEM manufacturers for shell lettering, logo engraving, injector internal packaging, injector external packaging and labels customized, etc.