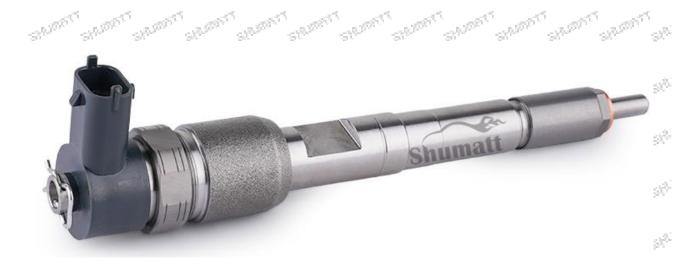

#### 1.1. 0445110083 Injector's Basic Information

| Title | China made new high quality diesel injector 0445110083 fuel injector CRI1-MI |
|-------|------------------------------------------------------------------------------|
| SKU 1 | G1W20445110083                                                               |
| SKU 2 |                                                                              |

## **1.4.**0445110083 **Injector's Parameter**

Adaptation System: Common Rail System

Injector Series: 110 Series

Parameter Performance: CRI1-MI

Matching Accessories: /

Injector Type: Electromagnetic Injector Support System Maximum Pressure: /

#### 1.5.0445110083 Injector's Specifications and Dimensions

Injector Size: 21.5cm\*4 cm \*4 cm = 344cm3 (L\*W\*H=V)

Injector\_Net Weight: 0.55kg

Gross Weight: 0.6kg

Injector Quality: China Made Brand New Package Size: 28cm\*7 cm \*7 cm = 1372 cm<sup>3</sup> Injector Type: Diesel Common Rail Injector