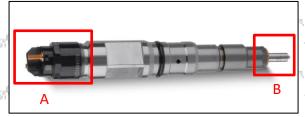

#### 1) E.g.: The injector part number see as follows

| No. | Name                                       |  |  |  |  |  |
|-----|--------------------------------------------|--|--|--|--|--|
| A A | brand, logo, part number,<br>series number |  |  |  |  |  |
| В   | nozzle part number                         |  |  |  |  |  |