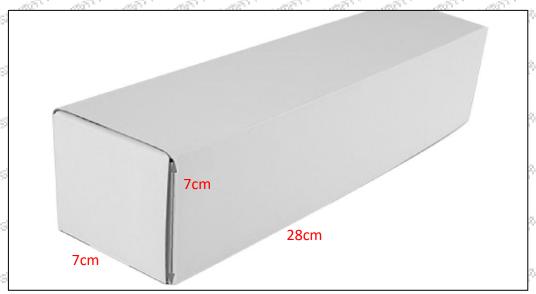

#### 1.5.0445110083 Injector's Specifications and Dimensions

Injector Size: 21.5cm\*4 cm \*4 cm = 344cm3 (L\*W\*H=V)

Injector\_Net Weight: 0.55kg

Gross Weight: 0.6kg

Injector Quality: China Made Brand New Package Size: 28cm\*7 cm \*7 cm = 1372 cm<sup>3</sup> Injector Type: Diesel Common Rail Injector

### (2) Injector Box Size

| 81 | No. | Name         | Injector Package Size (cm) |
|----|-----|--------------|----------------------------|
|    | 1   | Injector Box | 28*7*7                     |