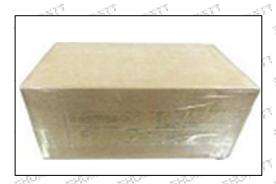

#### **3.7.0445110083 Injector's Packing**

**Domestic express packaging:** Usually wrapped in waterproof scotch tape, such as picture No.2.

International express packaging: Wrapped with waterproof yellow tape After wrapping the black protective film, such as picture No. 3.

Minors are prohibited from using transparent tape, yellow tape, black wrapping protective film, and white wrapping protective film to avoid personal injury.

Pic No. 2 Domestic express packaging:

Wrapped with Transparent tape