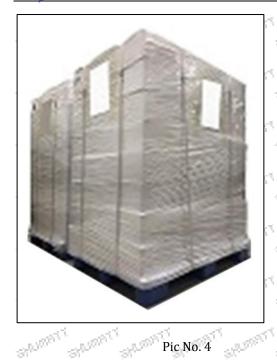

Pallet Shipping: Use fumigation free and recycling trays that meet export requirements, and use white wrapping protective film to wrap and bind with cable ties for the outside, such as picture No. 4, also, the products can be packaged according to customers' requirements.