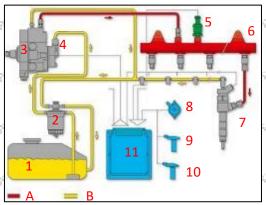

# 2.2.0445110083 Injector's Application Scenarios

Common rail system is an oil supply method refers to the diesel oil from the fuel tank sucked out by the gear pump through the oil-water separator and the gear pump to diesel fine filter, high-pressure pump, common rail pipe, and fuel injector, all together with the closed-loop fuel supply system composed of sensors and ECU that completely separates the generation of injection pressure and the injection process from each other.

Mob/WhatsApp: +86 13410541523 Tel: +8675523215133

© 2022 Shenzhen Shumatt Technology Co., Ltd

Email: ruby@shumatt.com

Pic No. 1

| No.  | Name                  | No.         | Name                        | No.            | Name                        | No.     | Name                         |
|------|-----------------------|-------------|-----------------------------|----------------|-----------------------------|---------|------------------------------|
| 1    | Tank                  | , 5<br>(* - | Common Rail Pressure Sensor | 9              | Engine Crankshaft Sensor    | A       | High Pressure Oil<br>Circuit |
| 91 2 | Diesel Filter         | 6           | Common Rail Pipe            | 10             | Camshaft Sensor             | В       | Low<br>Pressure Oil Circuit  |
| 3    | High-Pressure<br>Pump | g 7         | Injector                    | 11             | ECU Electronic Control Unit | _edii   | -0.00 Too.                   |
| -4   | Fuel Gear Pump        | 8           | Accelerator Pedal           | Carlo Division | alian alian. Alia           | and the | an at an                     |